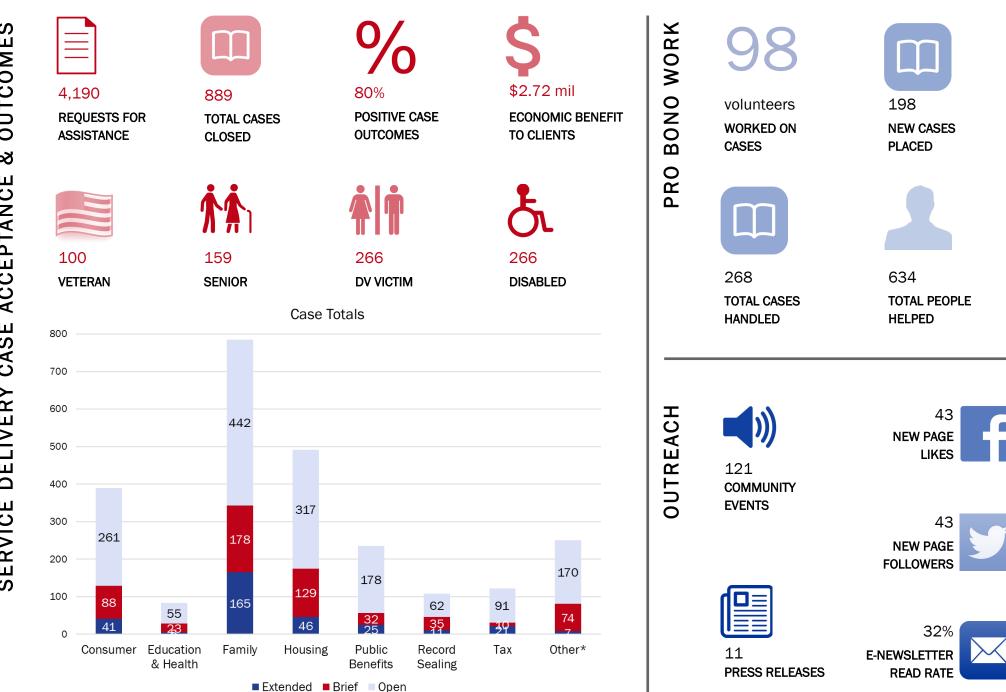

# QUARTER 1 DASHBOARD - YTD

\*Other refers to cases from probate, drivers license, immigration, and other case categories