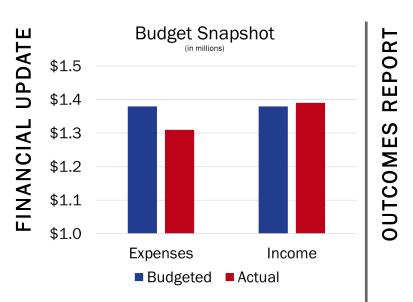

# QUARTER 1 DASHBOARD - YTD





\*Other refers to cases from probate, drivers license, immigration, and other case categories

# QUARTER 1 DASHBOARD - YTD

Community LEGAL AID 2018







7 FORECLOSURES PREVENTED

1

IMPROVED SAFETY/HEALTH

20

EVICTIONS PREVENTED

## 20

ESTATES PLANNED



15

33 DEBT DISCHARGED (BANKRUPTCY)

TAX RESOLUTIONS

25 PUBLIC BENEFITS RESOLUTIONS ĨŤĬ

50 PROTECTION ORDERS

### 40 CUSTODY RESOLUTIONS

92 DIVORCES

RCES

3 IMMIGRATION RESOLUTIONS

## 0

EDUCATION RESOLUTIONS

### 10

CRIMINAL RECORD RESOLUTIONS

name: Athena Gough case type: divorce (DV)

county: Summit

- -

POTLIGHT

ົດ

CLIENT

outcome: successful



"I was always looking over my shoulder. I was afraid to take the step to get a divorce because I didn't want to anger him. She treated me not just like a client, but I kind of felt like she was a friend. Something about getting the divorce and make it official just gave me different sense of confidence. Things have gotten a lo